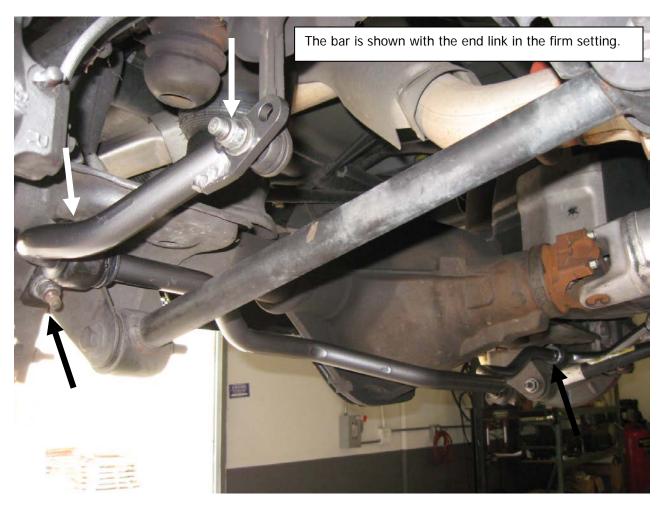

- 1. Park vehicle on a smooth, level, asphalt or concrete surface. Block front wheels. Jack up rear end of vehicle and support frame with jack stands.
- 2. Locate and remove the nuts that attach the ends of the OEM sway bar to the end links and save for reinstallation. You may have to use an allen wrench to hold the stud as you remove the nut.
- 3. Next, remove the nuts holding the bushing brackets to the rear axle mounts. Remove the bar with the bushings from the vehicle. Keep all the hardware and brackets for reinstallation.
- 4. Liberally grease the inner bore of the new polyurethane bushings with lubricant provided. Open the bushings and place them over the bar as positioned on the stock bar. Place OE bracket over the bushings and torque to 38-42 ft/lbs.

**Torque Check** 

| Hardware                 | Torque       |
|--------------------------|--------------|
| Bushing Bracket Hardware | 38-42 ft/lbs |
| End link Nuts            | 38-42 ft/lbs |

Thank you for choosing Progress LT sway bars. For additional product and technical information, visit our websites.