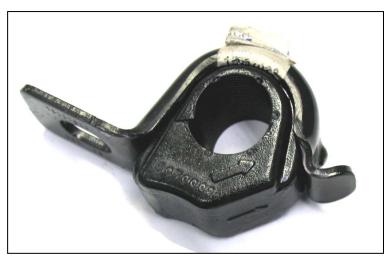

OE Style Replacement polyurethane bushing

- 5. This is an adjustable sway bar, the mounting hole toward the end of the bar is the softer setting. Reattach the end links to desired setting and torque all hardware to 38-42 ft/lbs.
- Installation is now complete, periodically check bar for tightness and apply grease as necessary.